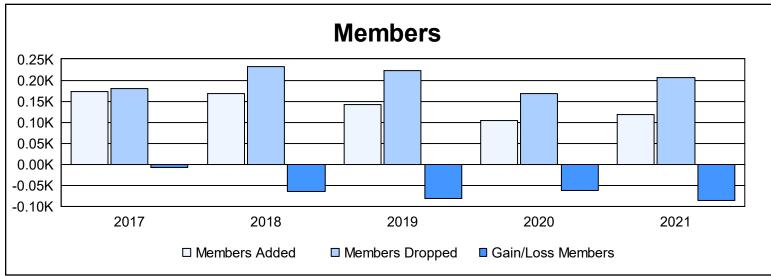

District 24 C

As of June 2021 Cumulative

| Year      | New<br>Clubs | Dropped<br>Clubs | Gain/<br>Loss<br>Clubs | New<br>Members | Charter<br>Members | Reinstate<br>Members | Transfer<br>Members | Total<br>Member<br>Added | Total<br>Members<br>Dropped | Gain/<br>Loss<br>Members |
|-----------|--------------|------------------|------------------------|----------------|--------------------|----------------------|---------------------|--------------------------|-----------------------------|--------------------------|
| 2016-2017 | 0            | 0                | 0                      | 147            | 1                  | 10                   | 15                  | 173                      | 180                         | -7                       |
| 2017-2018 | 0            | 2                | -2                     | 155            | 0                  | 3                    | 9                   | 167                      | 231                         | -64                      |
| 2018-2019 | 1            | 0                | 1                      | 107            | 28                 | 3                    | 4                   | 142                      | 223                         | -81                      |
| 2019-2020 | 0            | 0                | 0                      | 98             | 1                  | 4                    | 1                   | 104                      | 167                         | -63                      |
| 2020-2021 | 0            | 9                | -9                     | 90             | 1                  | 4                    | 23                  | 118                      | 205                         | -87                      |
| Average   | 0            | 2                | -2                     | 119            | 6                  | 5                    | 10                  | 141                      | 201                         | -60                      |